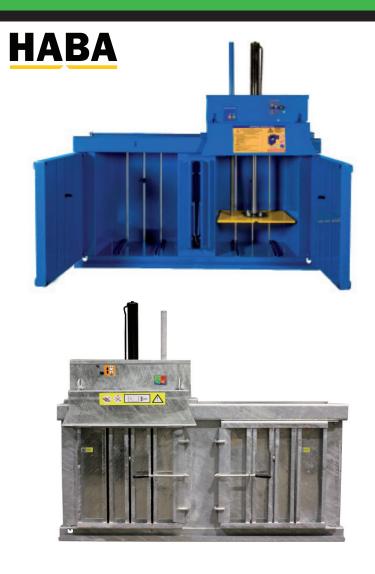

## HABA75 MULTI

## **75 MULTI FEATURES**

► Saves handling time with multiple chambers: free

to load while other chamber compacts.

- Multiple chambers offer an efficient way of separating different materials before baling.
- ► Suitable for positioning where height is restricted

► Roller guided head for ease of movement.

## **OPTIONAL EXTRAS**

- ► Additional chambers may be added (up to 6).
- ► Available with 110 volts power supply.
- ► Bale Lifting Trolley.

| BALER DIMENSIONS      |                            |
|-----------------------|----------------------------|
| Height                | 1.969 m                    |
| Width                 | 2.050 m                    |
| Depth                 | 0.872 m                    |
| Weight                | 562 kg                     |
| Transportation Height | 1.969 m                    |
| Power Supply          | 220 - 240 V (Single Phase) |
| Motor                 | 1.5 KW 13 Amp              |
| Pressing Force        | 3.5 Ton                    |
| Noise Level           | 72 dB                      |
| Cycle Times           | 35 Seconds                 |

| DALE DIMENSIONS |                                          |
|-----------------|------------------------------------------|
| Height          | 1.00 m                                   |
| Width           | 0.70 m                                   |
| Depth           | 0.50 m                                   |
| Weight          | up to 75 kg (depending on material used) |

## LOADING APERTURE SIZES Width 0.70 m Depth 0.50 m