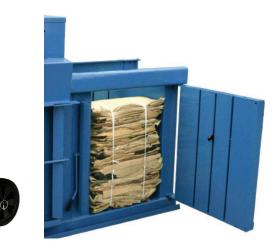

| DALE DIMENSIONS |                                          |
|-----------------|------------------------------------------|
| Height          | 1.00 m                                   |
| Width           | 0.70 m                                   |
| Depth           | 0.50 m                                   |
| Weight          | up to 75 kg (depending on material used) |