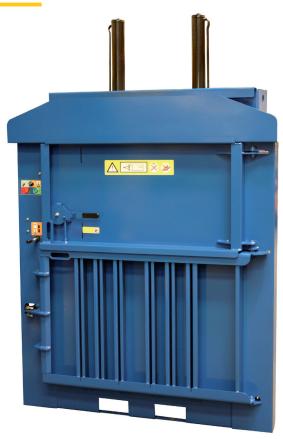

# **HABA 250**

# **HABA**

## **250 FEATURES**

- ► Produces a Euro pallet size bale
- ▶ Ideal for a medium amount of recyclable material
- ► Retaining Claws to reduce spring back
- ► Large loading aperture for easy loading of cardboard boxes into the baler.
- ► Fully automated bale ejector: simplifies removal of bale.