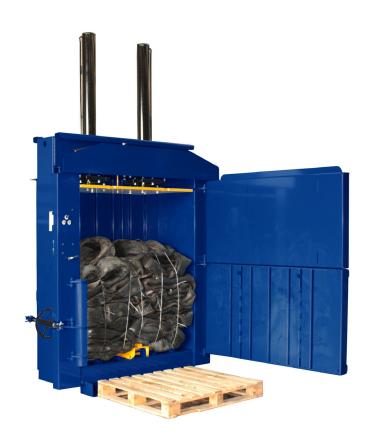

## **MACFAB 550 HEAVY DUTY**

| 550 | HD | <b>FEAT</b> | <b>URES</b> |
|-----|----|-------------|-------------|

- Can bale a variety of waste products including plastic bottles, textiles car tyres and heavy duty materials
- ► Retaining Claws to reduce spring back
- ► Large loading aperture for easy loading of cardboard boxes into the baler.
- ► Extended cyclinders produce a more compact bale.

RALE DIMENSIONS

**LOADING APERTURE SIZES** 

0.800 m

Depth

## Height 0.880 m Width 1.500 m