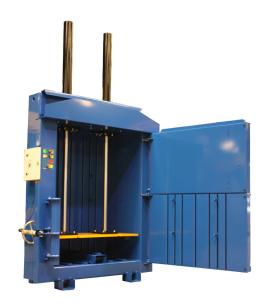

## **MACFAB 550 HEAVY DUTY**

| 550 | HD | <b>FEAT</b> | <b>URES</b> |
|-----|----|-------------|-------------|

- Can bale a variety of waste products including plastic bottles, textiles car tyres and heavy duty materials
- ► Retaining Claws to reduce spring back
- ► Large loading aperture for easy loading of cardboard boxes into the baler.
- ► Extended cyclinders produce a more compact bale.

## **OPTIONAL EXTRAS**

- Sliding top door for easy loading of material
- ► Available with 220 240 volt single phase power supply
- ► PLC Panel with Automatic compaction Cycles and Bale full light

| BALER DIMENSION       | S                     |
|-----------------------|-----------------------|
| Height                | 3.50 m                |
| Width                 | 2.115                 |
| Depth                 | 1.200 m               |
| Weight                | 1935 kg               |
| Transportation Height | 2.50 m                |
| Power Supply          | 380 - 400 V (3-phase) |
| Motor                 | 11 kW 32 Amp          |
| Pressing Force        | up to 50 Ton          |
| Noise Level           | 72 dB                 |
| Cycle Time            | 50 Seconds            |