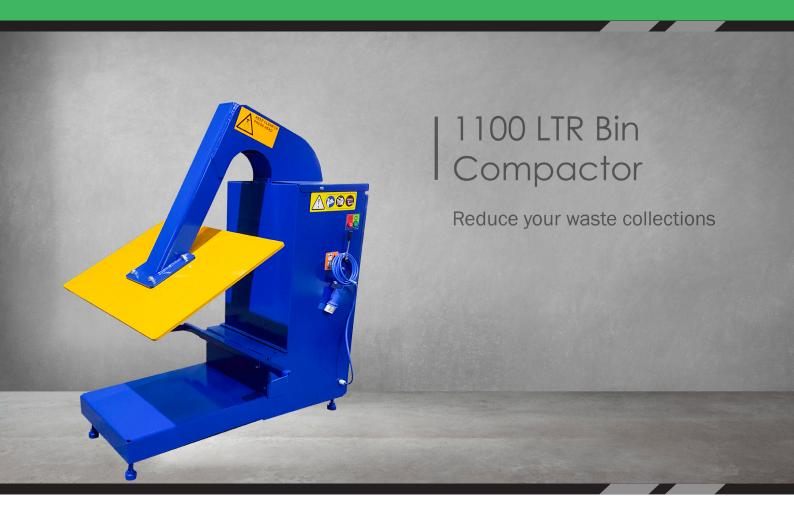

# 1100 LTR BIN PRESS

# THIS BIN COMPACTOR IS THE PERFECT WAY TO COMPACT YOUR GENERAL WET WASTE.

The MACFAB 1100 LTR bin press is a great way to compact waste into 1100 LTR collection bins. This will reduce the amount of bins in a businesses waste disposal area. As more waste is compacted into bins, businesses can have a lower cost of waste disposal.

## **PRODUCT DATA**

| Details                 | Specifications              |
|-------------------------|-----------------------------|
| Diamensions (H X W X D) | 2.120 m x 1.160 m x 1.150 m |
| Standard power supply   | 220 volt single phase       |
| Baler Weight            | 270 kg                      |
| Pressing Force          | 3.5 TON                     |
| Cycle Time              | 20 seconds                  |
| Noise Level             | 68 dB                       |
|                         |                             |