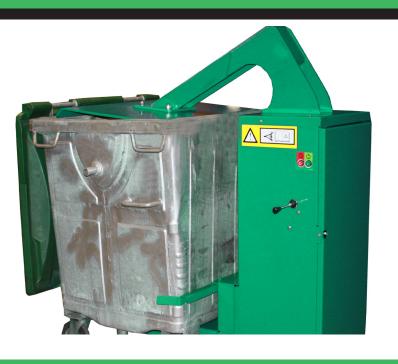

# 1100 LTR BIN PRESS



# THIS BIN COMPACTOR IS THE PERFECT WAY TO COMPACT YOUR GENERAL WET WASTE.

The MACFAB 1100 LTR bin press is a great way to compact waste into 1100 LTR collection bins. This will reduce the amount of bins in a businesses waste disposal area. As more waste is compacted into bins, businesses can have a lower cost of waste disposal.



## **PRODUCT DATA**

| Details                 | Specifications              |
|-------------------------|-----------------------------|
| Diamensions (H X W X D) | 2.120 m x 1.160 m x 1.150 m |
| Standard power supply   | 220 volt single phase       |
| Baler Weight            | 270 kg                      |
| Pressing Force          | 3.5 TON                     |
| Cycle Time              | 20 seconds                  |
| Noise Level             | 68 dB                       |
|                         |                             |

# **ASK US**

There are many features and customization options not offered on this data sheet. For example we can offer a wide range of power supply options on our equipment. Please free to contact the sales team at sales@macfab.com certain requirement