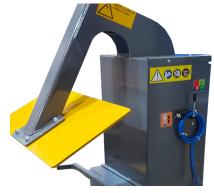

# 1100 LTR BIN PRESS

# THIS BIN COMPACTOR IS THE PERFECT WAY TO COMPACT YOUR GENERAL WET WASTE.

The MACFAB 1100 LTR bin press is a great way to compact waste into 1100 LTR collection bins. This will reduce the amount of bins in a businesses waste disposal area. As more waste is compacted into bins, businesses can have a lower cost of waste disposal.

## **PRODUCT DATA**

| Details                 | Specifications              |
|-------------------------|-----------------------------|
| Diamensions (H X W X D) | 2.120 m x 1.160 m x 1.150 m |
| Standard power supply   | 220 volt single phase       |
| Baler Weight            | 270 kg                      |
| Pressing Force          | 3.5 TON                     |
| Cycle Time              | 20 seconds                  |
| Noise Level             | 68 dB                       |
|                         |                             |