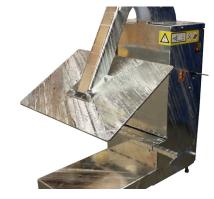

#### **Galvanized finish**

- Hot dipped galvanized finish
- Can a good option for busnesses in tough working environments or in the food industry where the machine is washed down daily.
- ► Machine can be galvanized and painted over upon request .