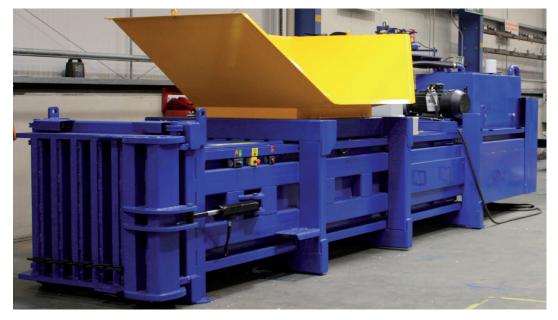

## MACFAB HZ70T

| BALER DIMENSIONS |                               | BALE DI |
|------------------|-------------------------------|---------|
| Height           | 2.320m                        | Height  |
| Length           | 7.000 m                       | Depth   |
| Depth            | 1.782m                        | Length  |
| Weight           | 9 Tonne                       | Weight  |
| Power Supply     | 380 - 400 V (3 phase)         |         |
| Motor            | 22kw - 63 amp (3-phase 5 pin) | LOADING |
| Pressing Force   | 70 Tones Max                  | Width   |
| Cycle Times      | 45 seconds                    | Depth   |
|                  |                               |         |

| BALE DIMENSIONS        |             |  |  |
|------------------------|-------------|--|--|
| Height                 | 0.750m      |  |  |
| Depth                  | 1.100m      |  |  |
| Length                 | 1.500m      |  |  |
| Weight                 | up to 550kg |  |  |
|                        |             |  |  |
| LOADING APERTURE SIZES |             |  |  |
| Width                  | 1.200 m     |  |  |
| Depth                  | 1.009 m     |  |  |

## HZ70T FEATURES

- ▶ PLC controls offers safe and easy operation.
- ► Removable top and bottom shear blades.
- ► Lower photo eye for Automatic start /stop.
- ▶ 6 Oil filled cast Nylon slide for plunger guides.
- ► Full stroke compaction.
- Automatic shear jam correction.
- ► Hydraulic door latch with safety interlock.
- ► Left & right door swing.
- ► 50/60/70 ton Auto settings