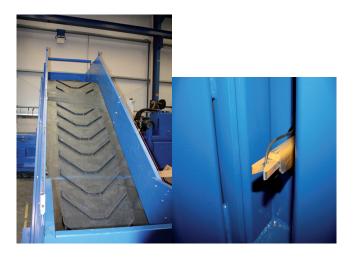

## **OPTIONAL EXTRAS**

- Feed conveyer for loading material
- ► Bin lifter with safety cage for Loading material .
- Wire pushing system for faster and easier tying