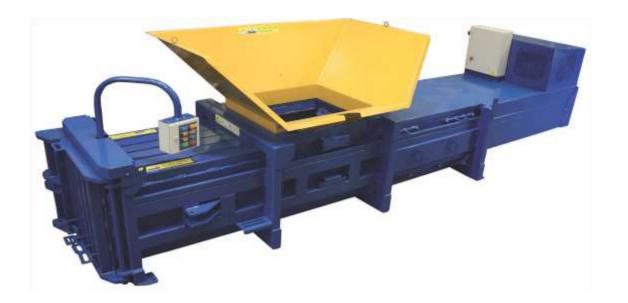

## MACFAB HZ50T

| BALER DIMENSIONS      |  |  |
|-----------------------|--|--|
| 2.320m                |  |  |
| 7.000 m               |  |  |
| 1.782m                |  |  |
| 7.5 Ton               |  |  |
| 380 - 400 V (3 phase) |  |  |
| 11kw & 2.2kw Pressing |  |  |
| 50 Tones Max          |  |  |
| 45 seconds            |  |  |
|                       |  |  |

| BALE DIMENSIO | NS          |
|---------------|-------------|
| Height        | 0.750m      |
| Depth         | 1.100m      |
| Length        | 1.500m      |
| Weight        | up to 550kg |

| LOADING APERTURE SIZES |         |  |
|------------------------|---------|--|
| Width                  | 1.200 m |  |
| Depth                  | 1.009 m |  |
|                        |         |  |

## **HZ50T FEATURES**

- ▶ PLC controls offers safe and easy operation.
- Removable top and bottom shear blades.
- ▶ Lower photo eye for Automatic start /stop.
- ▶ 6 Oil filled cast Nylon slide for plunger guides.
- ► Full stroke compaction.
- ▶ Automatic shear jam correction.
- ► Hydraulic door latch with safety interlock.
- ▶ Left & right door swing.