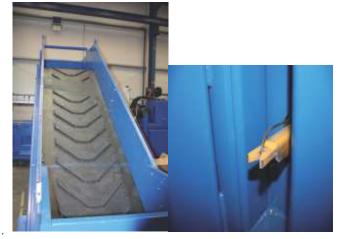

## **OPTIONAL EXTRAS**

- ▶ Feed conveyer for loading material
- ▶ Bin lifter with safety cage for Loading material .
- Wire pushing system for faster and easier tying off of bales.