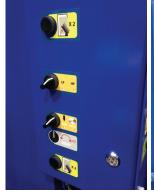

## **FEATURES**

- ► Low height baler perfect where space is limited.
- ► Easy to transport and install.
- ► Automatic compaction cycle with bale full light.
- Fully automated bale ejector: simplifies removal of bale.
- ► Fold down top door.
- ► Tie off bale with doors open.