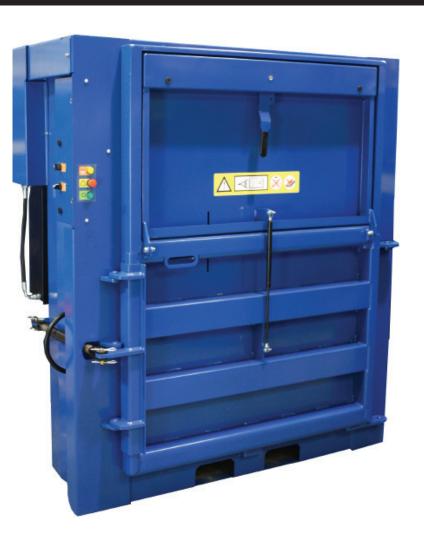

## **FEATURES**

- ► Low height baler perfect where space is limited.
- ► Easy to transport and install.
- ► Automatic compaction cycle with bale full light.
- Fully automated bale ejector: simplifies removal of bale.
- ► Fold down top door.
- ► Tie off bale with doors open.

| BALER DIMENSIONS |                            |  |
|------------------|----------------------------|--|
| Height           | 1.947 m                    |  |
| Width            | 1.800 m                    |  |
| Depth            | 1.100 m                    |  |
| Weight           | 1140Kg                     |  |
| Power Supply     | 220 - 240 V (Single phase) |  |
| Motor            | 2.2 kW 16 Amp              |  |
| Pressing Force   | up to 20 Ton               |  |
| Noise Level      | 68 decibels                |  |
| Cycle Time       | 45 seconds                 |  |