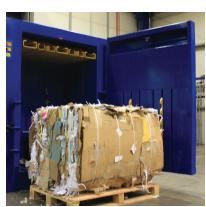

| DALLE DIMENSIONS |                                      |  |
|------------------|--------------------------------------|--|
| Height           | 1.00 m                               |  |
| Width            | 1.20 m                               |  |
| Depth            | 0.80 m                               |  |
| Weight           | Up to 300 kg (Depending on material) |  |

BALE DIMENSIONS

| LOADING APPERTURE |         |  |
|-------------------|---------|--|
| Height            | 0.596 m |  |
| Width             | 1.20 m  |  |
| Depth             | 0.80 m  |  |