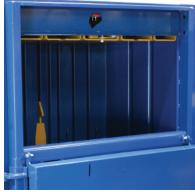

## **FEATURES**

- ► Low height baler perfect where space is limited.
- ► Easy to transport and install.
- ► Automatic compaction cycle with bale full light.
- Fully automated bale ejector: simplifies removal of bale.
- ► Fold down top door.
- ► Tie off bale with doors open.