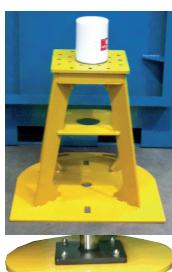

## **OPTIONAL EXTRAS**

- Available in 208 -400 460 volt
- ► Galvanised finish.
- ► Insert for Crushing oil fliters