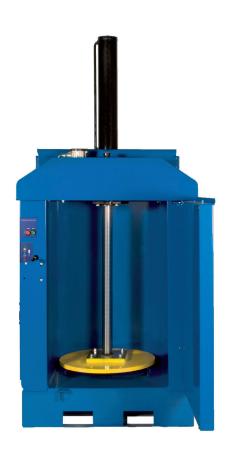

## MACFAB DRUM CRUSHER

| CRUSHER DIMENSIONS    |                     |  |
|-----------------------|---------------------|--|
| Height                | 2.587 m             |  |
| Width                 | 1.190 m             |  |
| Depth                 | 1.000 m             |  |
| Weight                | 690 kg              |  |
| Transportation Height | 1.80 m              |  |
| Power Supply          | 380- 400V (3 phase) |  |
| Motor                 | 11 kW 32 Amp        |  |
| Pressing Force        | 24 Tonnes           |  |
| Noise Level           | 72 dB               |  |

| LOADING APERTURE SIZES |         |  |
|------------------------|---------|--|
| Height                 | 1.210 m |  |
| Width                  | 0.802 m |  |
| Depth                  | 0.816 m |  |

## **DRUM CRUSHER FEATURES**

- ► Compacts 220 LTR oil drums to a ratio of 5 to 1.
- ► Totally enclosed chamber ensures high level of safety
- ➤ 30 LTR oil collection tray with tap connection