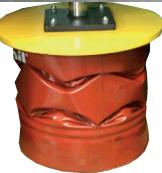

## **DRUM CRUSHER FEATURES**

- ► Compacts 220 LTR oil drums to a ratio of 5 to 1.
- ► Totally enclosed chamber ensures high level of safety
- ➤ 30 LTR oil collection tray with tap connection