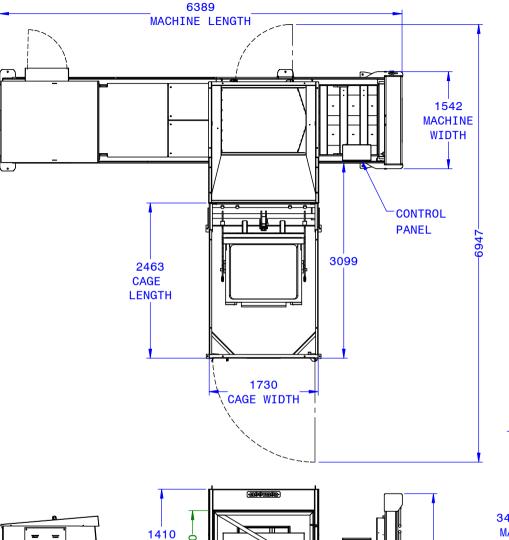

ALL DIMENSIONS IN MILLIMETERS UNLESS OTHERWISE STATED

REV DATE DESCRIPTION...

1 09-19 INITIAL DRAWING - ARH

FOR SALES PURPOSES ONLY.
DIMENSIONS SUBJECT TO CHANGE

Q2171-604-010 - HX600 OPEN HOPPER BOSS LIFT RHS

2430

ALL DIMENSIONS IN MILLIMETERS UNLESS OTHERWISE STATED

DATE DESCRIPTION...

09-19 INITIAL DRAWING - ARH

YOUR FINNISH PARTNER

<del>--</del>1610----

2

FOR SALES PURPOSES ONLY. DIMENSIONS SUBJECT TO CHANGE

OVERALL DIMENSIONS

SCALE: DNS DATE: 21/09/2019

SHEET 2 OF 2