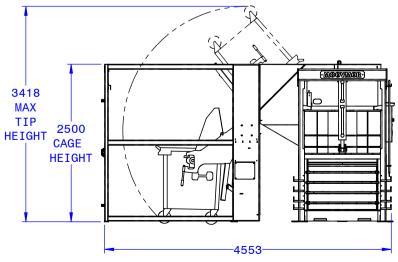

ALL DIMENSIONS IN MILLIMETERS UNLESS OTHERWISE STATED

REV DATE DESCRIPTION...

1 09-19 INITIAL DRAWING - ARH

FOR SALES PURPOSES ONLY.
DIMENSIONS SUBJECT TO CHANGE

Q2171-604-010 - HX600 OPEN HOPPER BOSS LIFT RHS

2430

ALL DIMENSIONS IN MILLIMETERS UNLESS OTHERWISE STATED

DATE DESCRIPTION...

09-19 INITIAL DRAWING - ARH

YOUR FINNISH PARTNER

<del>--</del>1610----

2

FOR SALES PURPOSES ONLY. DIMENSIONS SUBJECT TO CHANGE

OVERALL DIMENSIONS

SCALE: DNS DATE: 21/09/2019

SHEET 2 OF 2