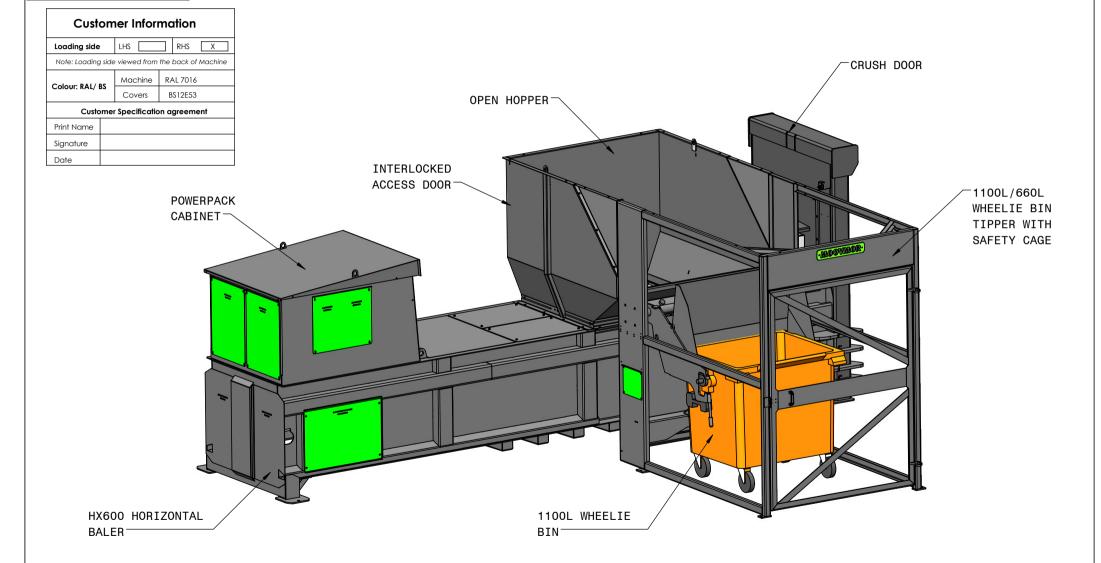

MOOVMOR ENGINEERING

THIS DRAWING AND ALL INFORMATION HEREON IS THE PROPERTY OF THE MANUFACTURER AND MUST NOT BE COPIED OR USED BY OTHERS WITHOUT WRITTEN PERMISSION ♥

Q2171-604-010 - HX600 OPEN HOPPER BOSS LIFT RHS

## HX600 HORIZONTAL BALER

HX600 HORIZONTAL BALER

SCALE: DNS DATE: 21/09/2019

SHEET 1 OF 2

MOOVMOR ENGINEERING

THIS DRAWING AND ALL INFORMATION HEREON IS THE PROPERTY OF THE MANUFACTURER AND MUST NOT BE COPIED OR USED BY OTHERS WITHOUT WRITTEN PERMISSION ©